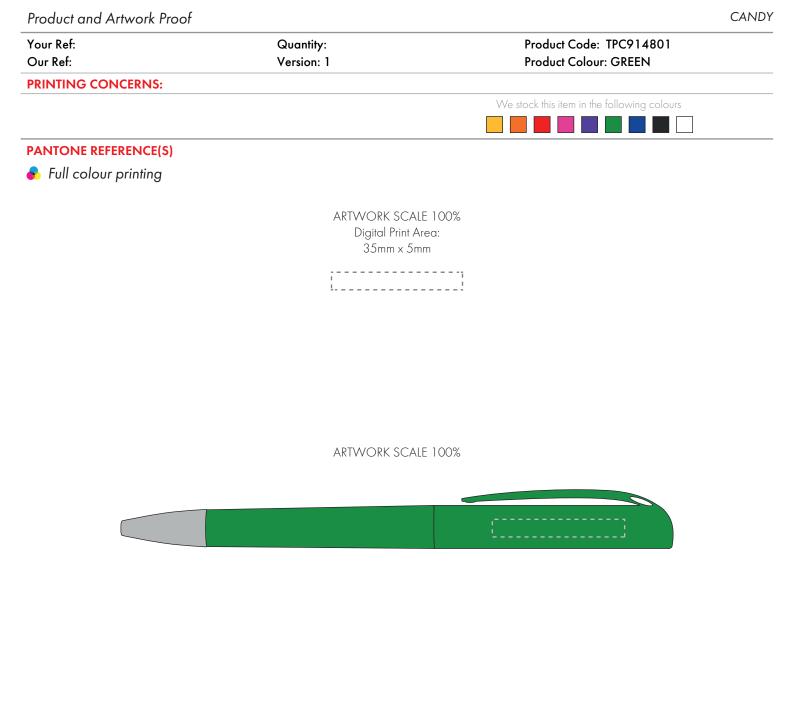

The dashed line is to demonstrate print area and will not appear on your printed item